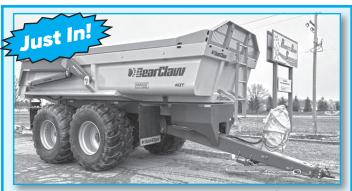

Bear Claw 40T Rock Trailer This beast has a load capacity of 40 ton. The hydraulic, up and over tailgate makes it a breeze for unloading.

The Hardox steel body (not in just the floor) will withstand the toughest jobs you throw at it. Dumping this beast is made easy from the tapered body design. The design helps with reducing drag on the side walls when dumping, which will make unloading quicker.

Hydraulic jack for easy unhooking, and a rubber ride hitch that dampens vibration in the tongue during road travels.

Don't worry about stopping it, this trailer has hydraulic brakes on all four corners.

Highway stub axles are used for easy maintenance, and parts replacement.

Front and rear mud flaps help keep the mud kick off to a minimum, and the road lights make it easier to be seen.

The 750/60R30.5 tires will help float this thing around the work area.